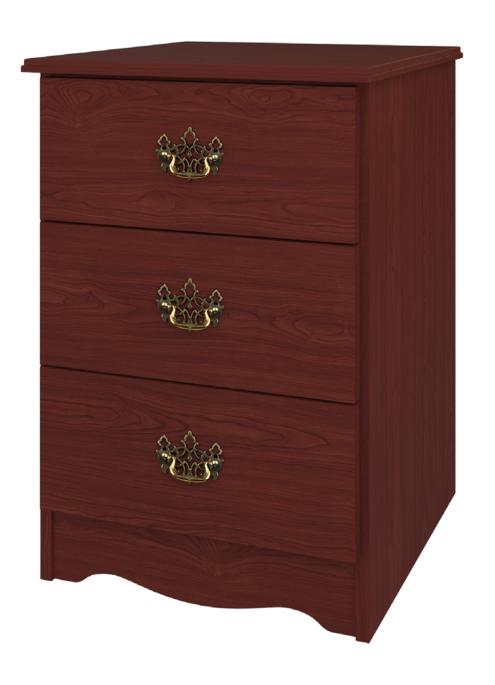

# beaufort Bedside Cabinet 3 Drawers

Kwalu's Beaufort Collection delivers a traditional casegood to senior living environments. The gently radiused corners, overlay door and drawer design and OG edging contribute to a sense of refinement and classic elegance your residents will appreciate. The product is required to be wall mounted for safety. Using the kit provided, please follow provided instructions exactly.

Model: BEBS30 21W 19D 30H

#### OG Edging on Top

This traditional 3%" tiered edging on the top adds character.

#### Drawers

Are constructed with both dowel and mechanical fasteners for additional strength. 100lb static and dynamic load Euro Drawer Slides allow for easy opening and closing.

#### Hardware

Choose from dozens of hardware styles, including ADA compliant options.