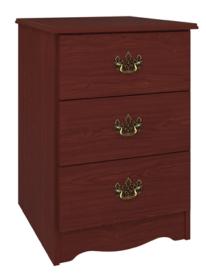

# beaufort Bedside Cabinet 3 Drawers

Kwalu's Beaufort Collection delivers a traditional casegood to senior living environments. The gently radiused corners, overlay door and drawer design and OG edging contribute to a sense of refinement and classic elegance your residents will appreciate. The product is required to be wall mounted for safety. Using the kit provided, please follow provided instructions exactly.

Model: BEBS30 21W 19D 30H