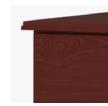

#### OG Edging on Top

This traditional 3%" tiered edging on the top adds character.